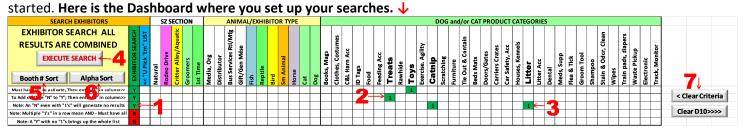

On the dashboard, the first things to note are the numerous category columns. There are 5 different floor sections, 11 different Exhibitor or Animal Types and 32 Dog and/or Cat Product categories. You can search exhibitors for any combination of these.

Let's take a specific example running 3 simultaneous searches for several Dog/Cat categories:

Toys

- Treats
- Catnip & Litter (Must sell both)

Now referring to the Dashboard, let's take it by the numbers:

- **#1.** This column is where you activate each search. Type in a "Y" (Cells C3>C7 will auto-capitalize) This search "line" becomes active.(cell turns **green**) In our example we are running 3 searches so we have 3 "Y"s.
- **#2.** Now we enter a 1 in the correct column for each search line. Search Line 1: Toys; Search Line 2: Treats.
- **#3.** In Search Line 3 we want exhibitors that sell both Catnip and Litter so we put a 1 in both of these columns.
- **#4.** Now we just "click" the Execute Search Button. The searches are done simultaneously and the results combined into a single list in alphabetical order.
- **#5.** If you would like to view the list in Booth # order, just click the Booth # Sort.
- **#6.** You can switch the list back to an alpha view by clicking the Alpha Sort Button.
- **#7.** To Clear all your search categories and start a new search, click the Clear Criteria Button. Then click Execute (#4) again and you will be back to the full list

**Note:** Any Search Line with a Y and no 1's in any column will always deliver the entire list regardless of what is selected in other lines. Change the Y back to an N in unused search lines. **Now a sample of the results:** 